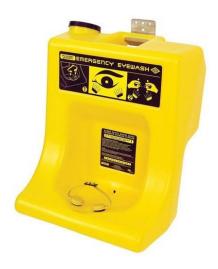

## **SOP50 PORTABLE EYE/FACE WASH**

Model SOP50 is our portable eye wash unit. This unit does not require plumbing and is suitable for being wall mounted or placed on a flat surface and includes a stainless steel wall bracket for security. Ideal for low traffic or remote areas where there is the possibility of exposure to injurious or corrosive materials and there is no immediately available supply of portable water.

## **Material and Specifications**

High visibility yellow polyethylene construction
ABS yellow plastic eye wash spray heads with pull off dust covers to operate
68 litre (18 gallon) water tank
Flow rate 1.5 litres per minute to comply with ANSI Z358.1
Supplies a full 15 minute of eye wash capability
Can be wall mounted or placed on a flat surface
Stainless steel wall bracket
ANSI Z358.1 compliant, includes safety sign and weekly testing card