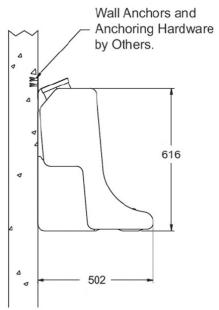

## **SOP50 PORTABLE EYE/FACE WASH**









Model SOP50 is our portable eye wash unit. This unit does not require plumbing and is suitable for being wall mounted or placed on a flat surface and includes a stainless steel wall bracket for security. Ideal for low traffic or remote areas where there is the possibility of exposure to injurious or corrosive materials and there is no immediately available supply of portable water.

## **Dimensions**

Height: 617mm Width: 559mm

Front to back: 502mm

## **Material and Specifications**

High visibility yellow polyethylene construction
ABS yellow plastic eye wash spray heads with pull off dust covers to operate
68 litre (18 gallon) water tank
Flow rate 1.5 litres per minute to comply with ANSI Z358.1
Supplies a full 15 minute of eye wash capability
Can be wall mounted or placed on a flat