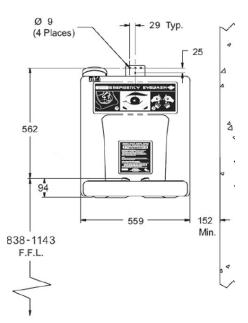

## **SOP50 PORTABLE EYE/FACE WASH**









Model SOP50 is our portable eye wash unit. This unit does not require plumbing and is suitable for being wall mounted or placed on a flat surface and includes a stainless steel wall bracket for security. Ideal for low traffic or remote areas where there is the possibility of exposure to injurious or corrosive materials and there is no immediately available supply of portable water.

## **Dimensions**

Height: 617mm Width: 559mm

Front to back: 502mm

## **Material and Specifications**

High visibility yellow polyethylene construction
ABS yellow plastic eye wash spray heads with pull off dust covers to operate
68 litre (18 gallon) water tank
Flow rate 1.5 litres per minute to comply with ANSI Z358.1
Supplies a full 15 minute of eye wash capability
Can be wall mounted or placed on a flat s